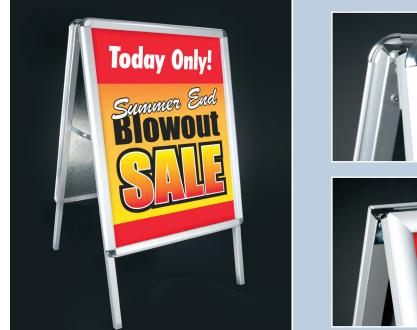

## Indoor/Outdoor A-Frame Sign Holder

## Features and Benefits

- Use with temporary promotions or for signage that needs to move on a regular basis
- Suitable for outdoor use; unit folds for easy transport
- Quality anodized aluminum construction for attractive display and long life
- Mitered frame opens to accept graphics up to .0625" thick and clamps shut with spring tension for a secure hold
- Available to display 22" W x 28" H or 24" W x 36" H graphics
- 9509776901 features rounded chrome corners, a metal back panel, and anti-reflective PVC sheets to protect graphics
- 9508768501 features mitered square corners, a polystyrene back panel, and anti-reflective PVC sheets to protect graphics
- Silver aluminum

## Portable A-frame is ideal for temporary promotions

Display menu boards or other promotional signage with Indoor/ Outdoor A-Frame Sign Holder. Front load Sign Holder is portable and suitable for indoor our outdoor use due to the anti-reflective PVC sheets that protect graphics and reduce glare.

A-Frame opens to accept graphics up to .0625" thick and clamps shut with spring tension for a secure hold.