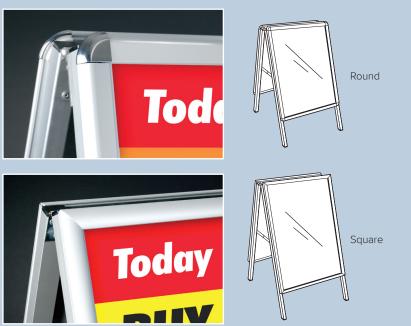

## Features and Benefits

- Use with temporary promotions or for signage that needs to move on a regular basis
- Suitable for outdoor use; unit folds for easy transport
- Quality anodized aluminum construction for attractive display and long life
- Mitered frame opens to accept graphics up to .0625" thick and clamps shut with spring tension for a secure hold
- Available to display 22" W x 28" H or 24" W x 36" H graphics
- 9509776901 features rounded chrome corners, a metal back panel, and anti-reflective PVC sheets to protect graphics
- 9508768501 features mitered square corners, a polystyrene back panel, and anti-reflective PVC sheets to protect graphics
- Silver aluminum

## Specifications

| Item No.   | Ref. No.    | Dimensions    | Style  | Pack |
|------------|-------------|---------------|--------|------|
| 9509776901 | R-FAF-2228B | 22" W x 28" H | Round  | 1    |
| 9508768501 | R-FAF-2436B | 24" W × 36" H | Square | 1    |